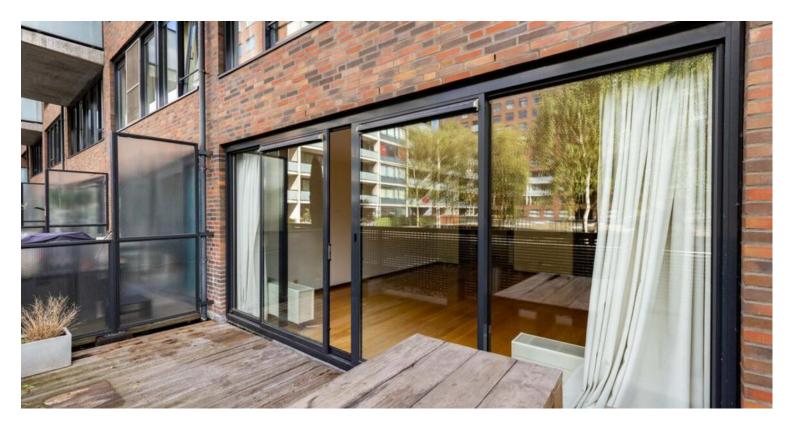

#### First floor:

Entrance hall with videophone, half tiled toilet with handwash, understairs cupboard, cloakroom, living room of approx. 32 m² with glass sliding door giving access to a large terrace of approx 15 m². Semi open kitchen of approx 6 m² with various built-in appliances such as ceramic hob, extractor hood, microwave/ oven, dishwasher and a "loose" fridge freezer. This entire floor has a beautiful wooden floor.