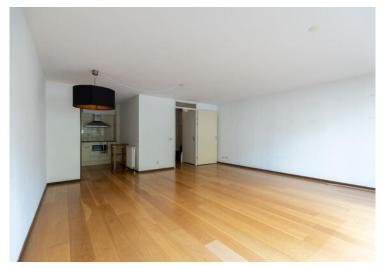

#### First floor:

Entrance hall with videophone, half tiled toilet with handwash, understairs cupboard, cloakroom, living room of approx. 32 m² with glass sliding door giving access to a large terrace of approx 15 m². Semi open kitchen of approx 6 m² with various built-in appliances such as ceramic hob, extractor hood, microwave/ oven, dishwasher and a "loose" fridge freezer. This entire floor has a beautiful wooden floor.