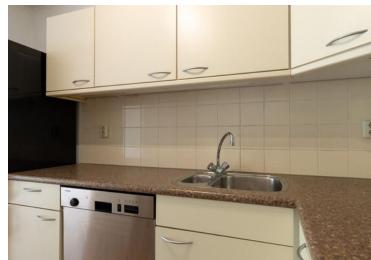

#### First floor:

Entrance hall with videophone, half tiled toilet with handwash, understairs cupboard, cloakroom, living room of approx. 32 m² with glass sliding door giving access to a large terrace of approx 15 m². Semi open kitchen of approx 6 m² with various built-in appliances such as ceramic hob, extractor hood, microwave/ oven, dishwasher and a "loose" fridge freezer. This entire floor has a beautiful wooden floor.