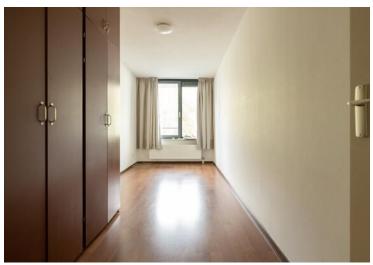

#### Second floor:

Landing, bedroom I of approx. 18,5 m² with built-in cupboard, bedroom II of approx 13 m² with cupboard, fully tiled bathroom of approx 6 m² with shower cubicle, washbasin and 2nd toilet, storage room with washer and dryer. This floor has a laminate floor.

#### Special features:

- storage room in the basement;
- the entire first floor has a wooden floor;
- the entire second floor has a laminate floor.