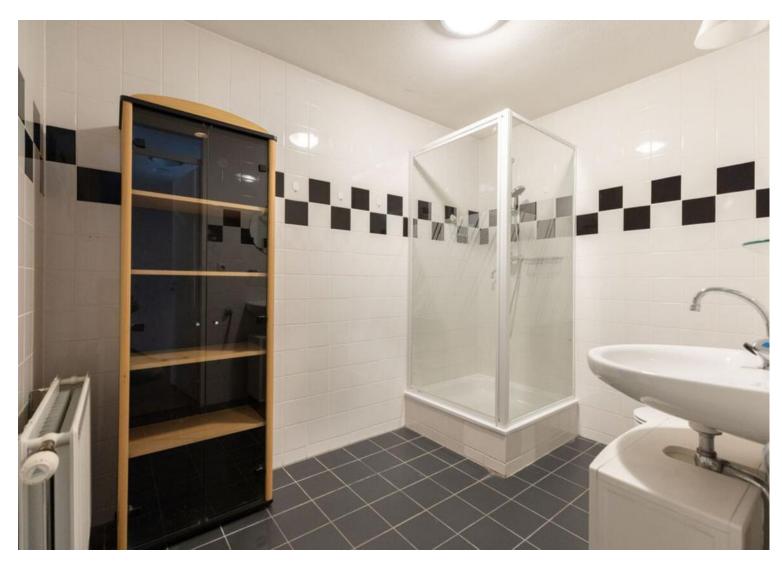

#### Second floor:

Landing, bedroom I of approx. 18,5 m² with built-in cupboard, bedroom II of approx 13 m² with cupboard, fully tiled bathroom of approx 6 m² with shower cubicle, washbasin and 2nd toilet, storage room with washer and dryer. This floor has a laminate floor.