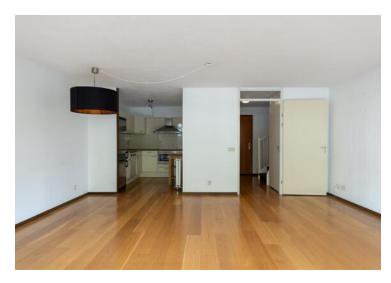

#### First floor:

Entrance hall with videophone, half tiled toilet with handwash, understairs cupboard, cloakroom, living room of approx. 32 m² with glass sliding door giving access to a large terrace of approx 15 m². Semi open kitchen of approx 6 m² with various built-in appliances such as ceramic hob, extractor hood, microwave/ oven, dishwasher and a "loose" fridge freezer. This entire floor has a beautiful wooden floor.