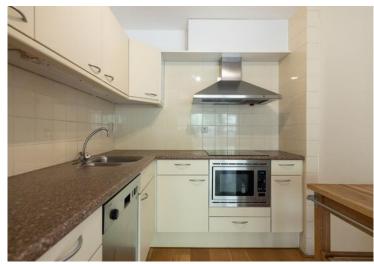

#### First floor:

Entrance hall with videophone, half tiled toilet with handwash, understairs cupboard, cloakroom, living room of approx. 32 m² with glass sliding door giving access to a large terrace of approx 15 m². Semi open kitchen of approx 6 m² with various built-in appliances such as ceramic hob, extractor hood, microwave/ oven, dishwasher and a "loose" fridge freezer. This entire floor has a beautiful wooden floor.