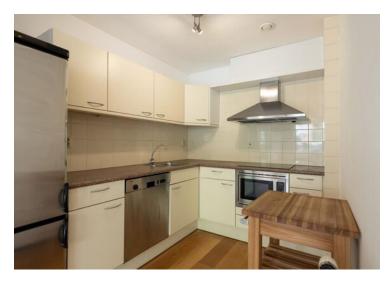

#### First floor:

Entrance hall with videophone, half tiled toilet with handwash, understairs cupboard, cloakroom, living room of approx. 32 m² with glass sliding door giving access to a large terrace of approx 15 m². Semi open kitchen of approx 6 m² with various built-in appliances such as ceramic hob, extractor hood, microwave/ oven, dishwasher and a "loose" fridge freezer. This entire floor has a beautiful wooden floor.