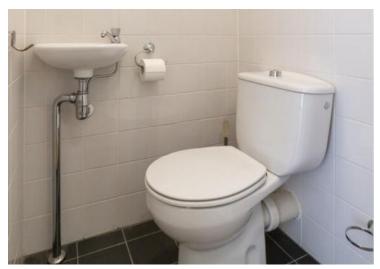

#### First floor:

Entrance hall with videophone, half tiled toilet with handwash, understairs cupboard, cloakroom, living room of approx. 32 m² with glass sliding door giving access to a large terrace of approx 15 m². Semi open kitchen of approx 6 m² with various built-in appliances such as ceramic hob, extractor hood, microwave/ oven, dishwasher and a "loose" fridge freezer. This entire floor has a beautiful wooden floor.