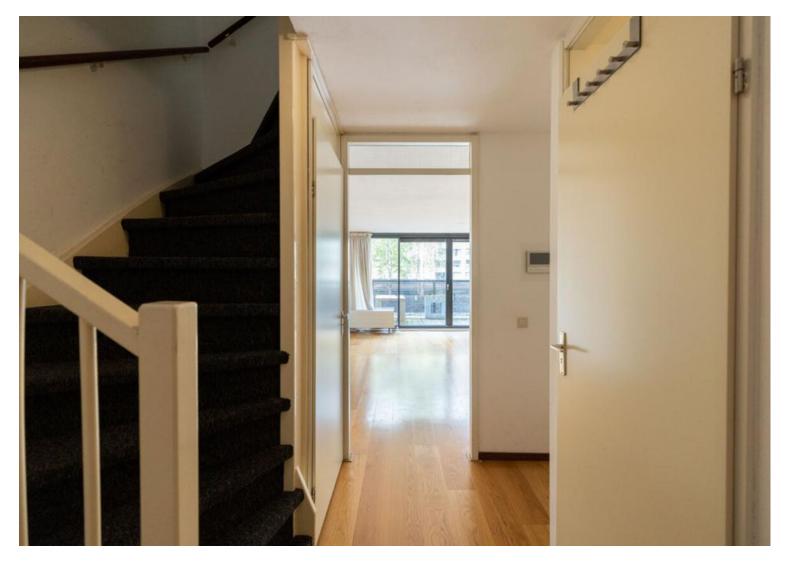

#### First floor:

Entrance hall with videophone, half tiled toilet with handwash, understairs cupboard, cloakroom, living room of approx. 32 m² with glass sliding door giving access to a large terrace of approx 15 m². Semi open kitchen of approx 6 m² with various built-in appliances such as ceramic hob, extractor hood, microwave/ oven, dishwasher and a "loose" fridge freezer. This entire floor has a beautiful wooden floor.

The storage space is located in the basement.