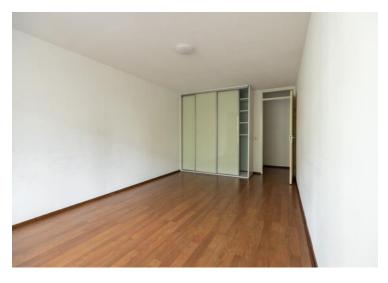

#### First floor:

Entrance hall with videophone, half tiled toilet with handwash, understairs cupboard, cloakroom, living room of approx. 32 m² with glass sliding door giving access to a large terrace of approx 15 m². Semi open kitchen of approx 6 m² with various built-in appliances such as ceramic hob, extractor hood, microwave/ oven, dishwasher and a "loose" fridge freezer. This entire floor has a beautiful wooden floor.