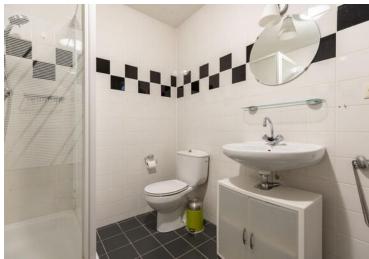

#### Second floor:

Landing, bedroom I of approx. 18,5 m² with built-in cupboard, bedroom II of approx 13 m² with cupboard, fully tiled bathroom of approx 6 m² with shower cubicle, washbasin and 2nd toilet, storage room with washer and dryer. This floor has a laminate floor.