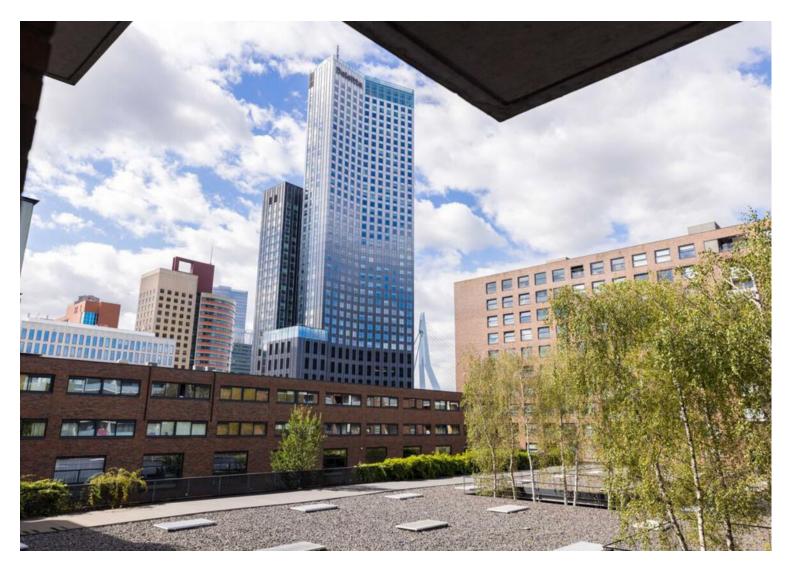

#### First floor:

Entrance hall with videophone, half tiled toilet with handwash, understairs cupboard, cloakroom, living room of approx. 32 m² with glass sliding door giving access to a large terrace of approx 15 m². Semi open kitchen of approx 6 m² with various built-in appliances such as ceramic hob, extractor hood, microwave/ oven, dishwasher and a "loose" fridge freezer. This entire floor has a beautiful wooden floor.