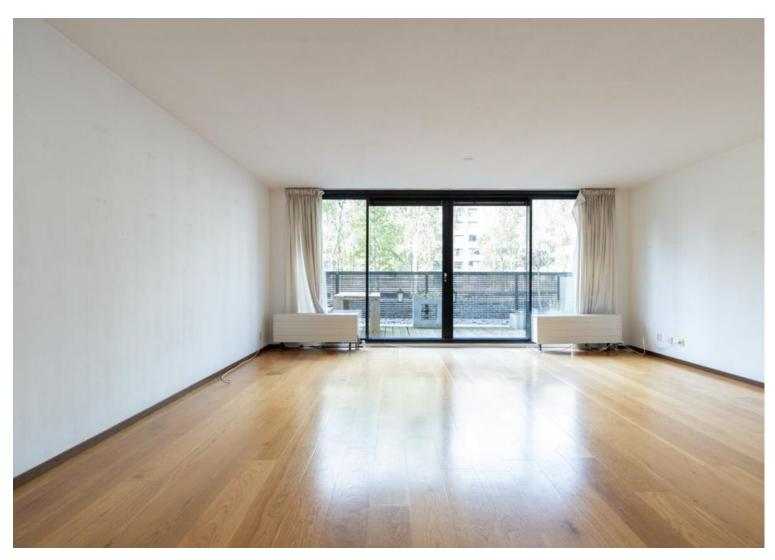

#### First floor:

Entrance hall with videophone, half tiled toilet with handwash, understairs cupboard, cloakroom, living room of approx. 32 m² with glass sliding door giving access to a large terrace of approx 15 m². Semi open kitchen of approx 6 m² with various built-in appliances such as ceramic hob, extractor hood, microwave/ oven, dishwasher and a "loose" fridge freezer. This entire floor has a beautiful wooden floor.