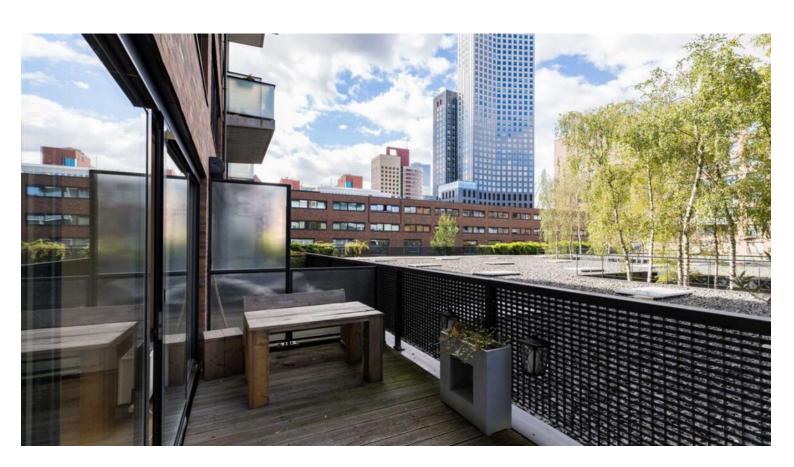

#### First floor:

Entrance hall with videophone, half tiled toilet with handwash, understairs cupboard, cloakroom, living room of approx. 32 m² with glass sliding door giving access to a large terrace of approx 15 m². Semi open kitchen of approx 6 m² with various built-in appliances such as ceramic hob, extractor hood, microwave/ oven, dishwasher and a "loose" fridge freezer. This entire floor has a beautiful wooden floor.