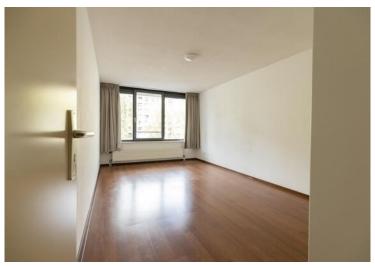

#### First floor:

Entrance hall with videophone, half tiled toilet with handwash, understairs cupboard, cloakroom, living room of approx. 32 m² with glass sliding door giving access to a large terrace of approx 15 m². Semi open kitchen of approx 6 m² with various built-in appliances such as ceramic hob, extractor hood, microwave/ oven, dishwasher and a "loose" fridge freezer. This entire floor has a beautiful wooden floor.