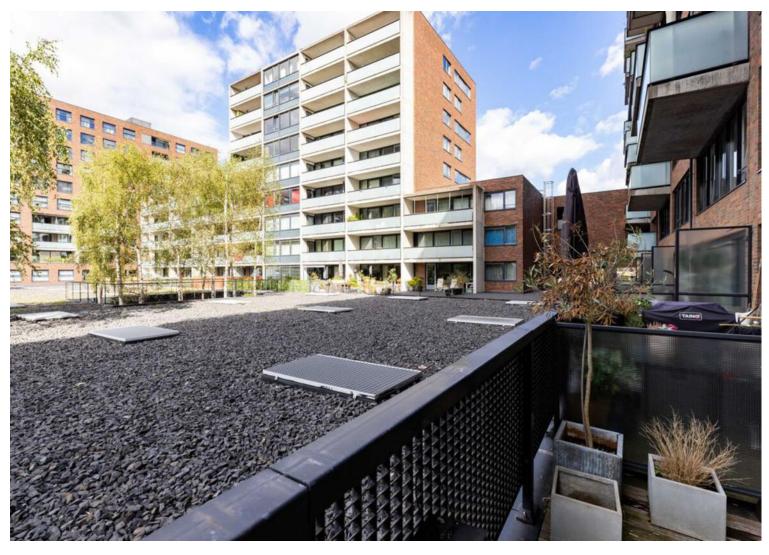

#### First floor:

Entrance hall with videophone, half tiled toilet with handwash, understairs cupboard, cloakroom, living room of approx. 32 m² with glass sliding door giving access to a large terrace of approx 15 m². Semi open kitchen of approx 6 m² with various built-in appliances such as ceramic hob, extractor hood, microwave/ oven, dishwasher and a "loose" fridge freezer. This entire floor has a beautiful wooden floor.