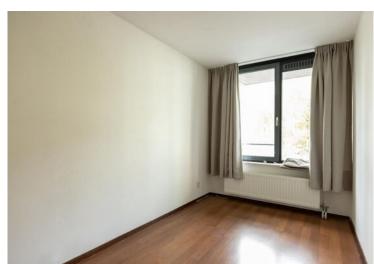

#### Second floor:

Landing, bedroom I of approx. 18,5 m² with built-in cupboard, bedroom II of approx 13 m² with cupboard, fully tiled bathroom of approx 6 m² with shower cubicle, washbasin and 2nd toilet, storage room with washer and dryer. This floor has a laminate floor.