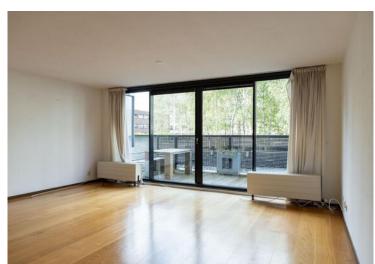

#### First floor:

Entrance hall with videophone, half tiled toilet with handwash, understairs cupboard, cloakroom, living room of approx. 32 m² with glass sliding door giving access to a large terrace of approx 15 m². Semi open kitchen of approx 6 m² with various built-in appliances such as ceramic hob, extractor hood, microwave/ oven, dishwasher and a "loose" fridge freezer. This entire floor has a beautiful wooden floor.