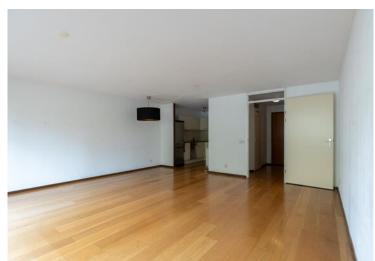

#### First floor:

Entrance hall with videophone, half tiled toilet with handwash, understairs cupboard, cloakroom, living room of approx. 32 m² with glass sliding door giving access to a large terrace of approx 15 m². Semi open kitchen of approx 6 m² with various built-in appliances such as ceramic hob, extractor hood, microwave/ oven, dishwasher and a "loose" fridge freezer. This entire floor has a beautiful wooden floor.