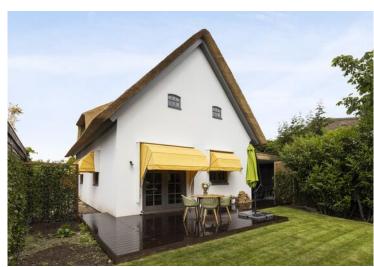

### **Description**

Beautiful thatched villa with three bedrooms and backyard with access to the Bergse Achterplas. The former farmhouse has been converted/renovated entirely into a luxurious residence with all comforts. The property is located at Buitenzorg in Hillegersberg at the Bergse Achterplas. At a short distance you will find various shops, public transport including the Randstad railway and the International School.

#### Details:

- Beautifully renovated and furnished with designer furniture;
- Direct access to the Bergse Achterplas;
- Sunny south-west facing back garden with sunscreens;
- Very central to public transport, the international school, the A20, A13 and A16 motorways and Rotterdam-The Hague airport;