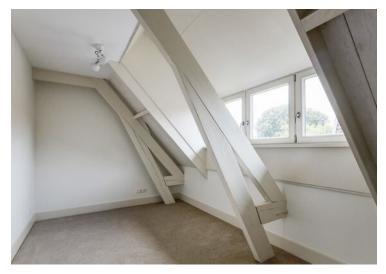

#### 1st floor:

Landing, three spacious bedrooms with the original beams in sight. All bedrooms see air-conditioning and custom-made built-in wardrobes. From one of the bedrooms you can access the attic. Separate bathroom in sleek design with walk-in shower, bathtub and washbasin with cabinet.