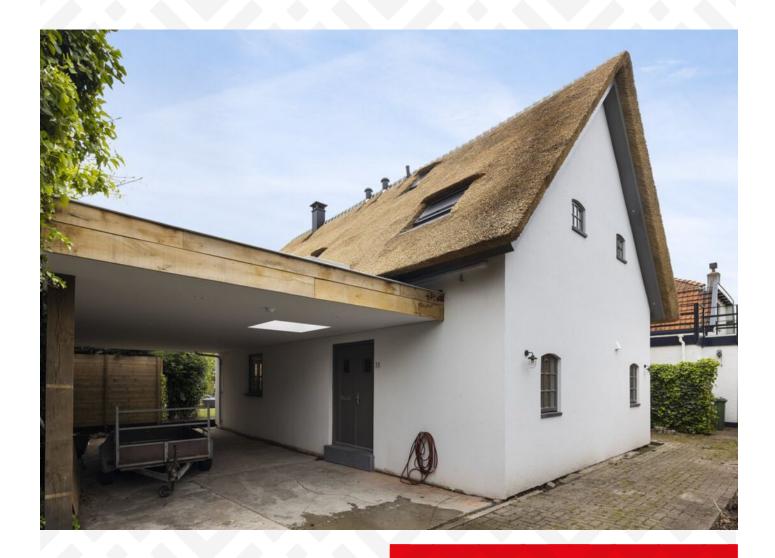

### **Description**

Beautiful thatched villa with three bedrooms and backyard with access to the Bergse Achterplas. The former farmhouse has been converted/renovated entirely into a luxurious residence with all comforts. The property is located at Buitenzorg in Hillegersberg at the Bergse Achterplas. At a short distance you will find various shops, public transport including the Randstad railway and the International School.

#### Ground floor:

Entrance hall with stairs to the first floor, separate toilet with hand basin, meter cupboard and storage cupboard. There is a spacious corner in the hall that can be used as a coatrack.