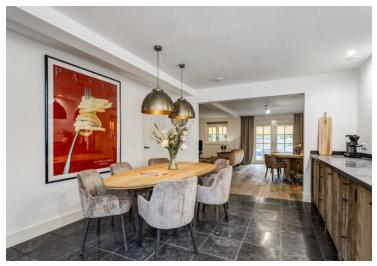

Very spacious and rustic kitchen equipped with

multiple built-in appliances including a Boretti cooker with two ovens and induction hob, extractor hood, large fridge, separate freezer, wine climate cabinet and Quooker. The wooden kitchen features a beautiful dark hardstone kitchen worktop. The kitchen also offers space for a dining table. Built-in cupboard with installations.

Living room located on the back garden with beautiful view over the water. The living room has a warm wooden floor and stately fireplace. French doors provide access to the garden and also the jetty for the boat.