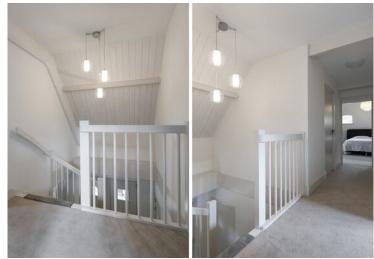

#### Ground floor:

Entrance hall with stairs to the first floor, separate toilet with hand basin, meter cupboard and storage cupboard. There is a spacious corner in the hall that can be used as a coatrack.

#### 1st floor:

Landing, three spacious bedrooms with the original beams in sight. All bedrooms see air-conditioning and custom-made built-in wardrobes. From one of the bedrooms you can access the attic. Separate bathroom in sleek design with walk-in shower, bathtub and washbasin with cabinet.