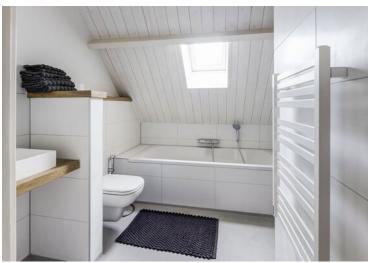

#### 1st floor:

Landing, three spacious bedrooms with the original beams in sight. All bedrooms see air-conditioning and custom-made built-in wardrobes. From one of the bedrooms you can access the attic. Separate bathroom in sleek design with walk-in shower, bathtub and washbasin with cabinet.