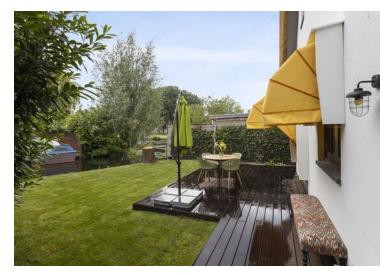

Living room located on the back garden with beautiful view over the water. The living room has a warm wooden floor and stately fireplace. French doors provide access to the garden and also the jetty for the boat.

#### Details:

- Beautifully renovated and furnished with designer furniture;
- Direct access to the Bergse Achterplas;
- Sunny south-west facing back garden with sunscreens;
- Very central to public transport, the international school, the A20, A13 and A16 motorways and Rotterdam-The Hague airport;