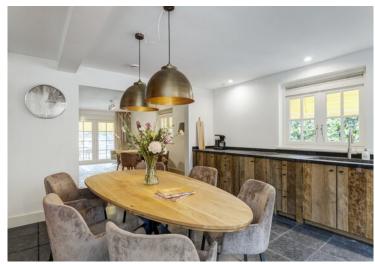

Very spacious and rustic kitchen equipped with

multiple built-in appliances including a Boretti cooker with two ovens and induction hob, extractor hood, large fridge, separate freezer, wine climate cabinet and Quooker. The wooden kitchen features a beautiful dark hardstone kitchen worktop. The kitchen also offers space for a dining table. Built-in cupboard with installations.

Living room located on the back garden with beautiful view over the water. The living room has a warm wooden floor and stately fireplace. French doors provide access to the garden and also the jetty for the boat.