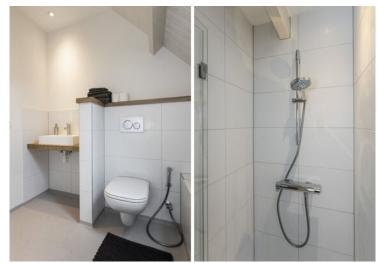

#### 1st floor:

Landing, three spacious bedrooms with the original beams in sight. All bedrooms see air-conditioning and custom-made built-in wardrobes. From one of the bedrooms you can access the attic. Separate bathroom in sleek design with walk-in shower, bathtub and washbasin with cabinet.