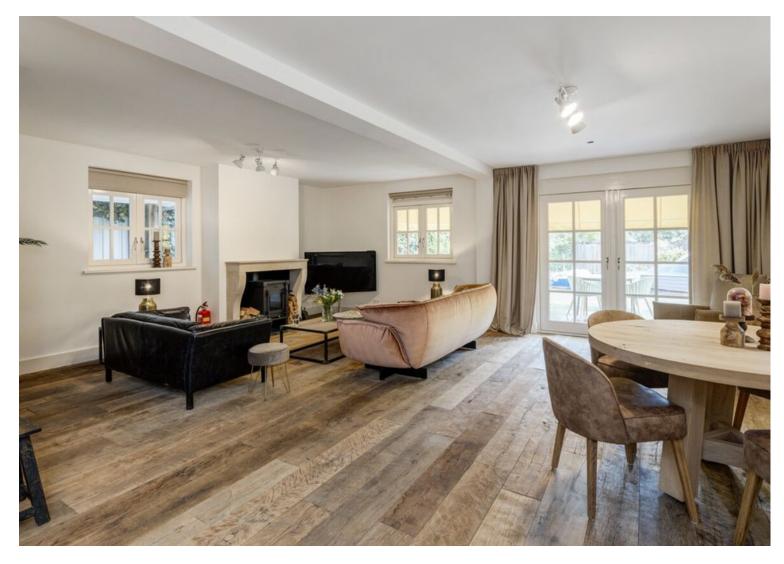

Living room located on the back garden with beautiful view over the water. The living room has a warm wooden floor and stately fireplace. French doors provide access to the garden and also the jetty for the boat.