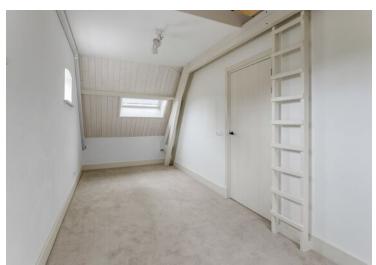

#### 1st floor:

Landing, three spacious bedrooms with the original beams in sight. All bedrooms see air-conditioning and custom-made built-in wardrobes. From one of the bedrooms you can access the attic. Separate bathroom in sleek design with walk-in shower, bathtub and washbasin with cabinet.