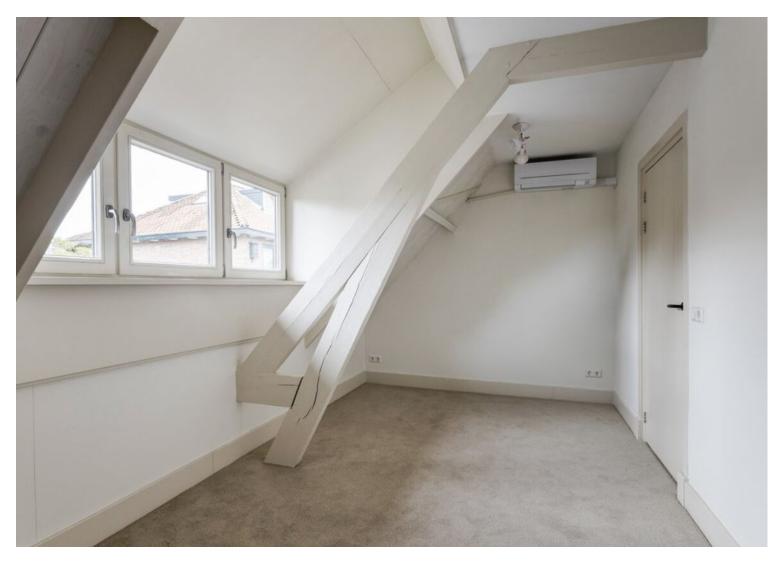

#### 1st floor:

Landing, three spacious bedrooms with the original beams in sight. All bedrooms see air-conditioning and custom-made built-in wardrobes. From one of the bedrooms you can access the attic. Separate bathroom in sleek design with walk-in shower, bathtub and washbasin with cabinet.