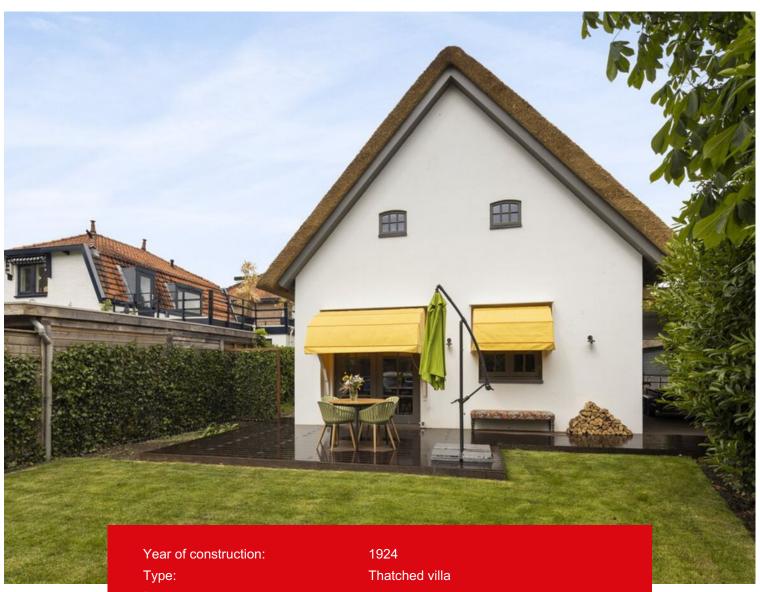

### **Description**

Beautiful thatched villa with three bedrooms and backyard with access to the Bergse Achterplas. The former farmhouse has been converted/renovated entirely into a luxurious residence with all comforts. The property is located at Buitenzorg in Hillegersberg at the Bergse Achterplas. At a short distance you will find various shops, public transport including the Randstad railway and the International School.

Living room located on the back garden with beautiful view over the water. The living room has a warm wooden floor and stately fireplace. French doors provide access to the garden and also the jetty for the boat.