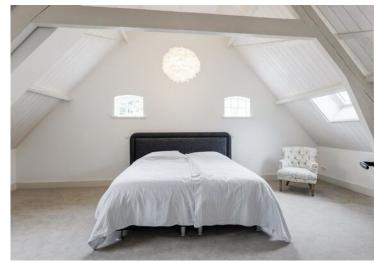

#### 1st floor:

Landing, three spacious bedrooms with the original beams in sight. All bedrooms see air-conditioning and custom-made built-in wardrobes. From one of the bedrooms you can access the attic. Separate bathroom in sleek design with walk-in shower, bathtub and washbasin with cabinet.