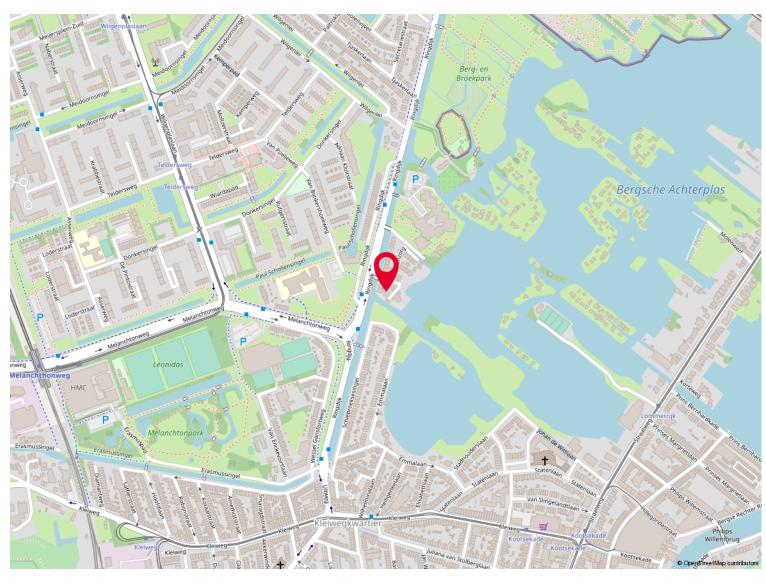

### **Description**

Beautiful thatched villa with three bedrooms and backyard with access to the Bergse Achterplas. The former farmhouse has been converted/renovated entirely into a luxurious residence with all comforts. The property is located at Buitenzorg in Hillegersberg at the Bergse Achterplas. At a short distance you will find various shops, public transport including the Randstad railway and the International School.

The shopping centre of Hillegersberg is easily accessible via the lake.

In addition, you can enjoy the most beautiful spots of Rotterdam from the water.

# Location on map