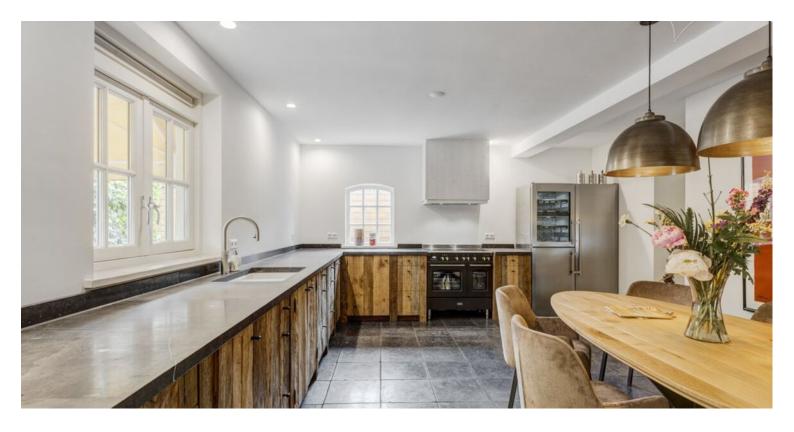

Very spacious and rustic kitchen equipped with

multiple built-in appliances including a Boretti cooker with two ovens and induction hob, extractor hood, large fridge, separate freezer, wine climate cabinet and Quooker. The wooden kitchen features a beautiful dark hardstone kitchen worktop. The kitchen also offers space for a dining table. Built-in cupboard with installations.