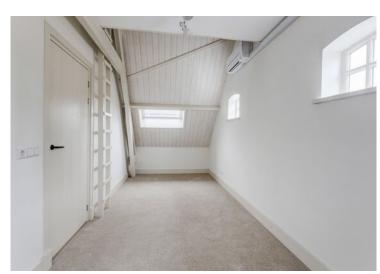

#### 1st floor:

Landing, three spacious bedrooms with the original beams in sight. All bedrooms see air-conditioning and custom-made built-in wardrobes. From one of the bedrooms you can access the attic. Separate bathroom in sleek design with walk-in shower, bathtub and washbasin with cabinet.