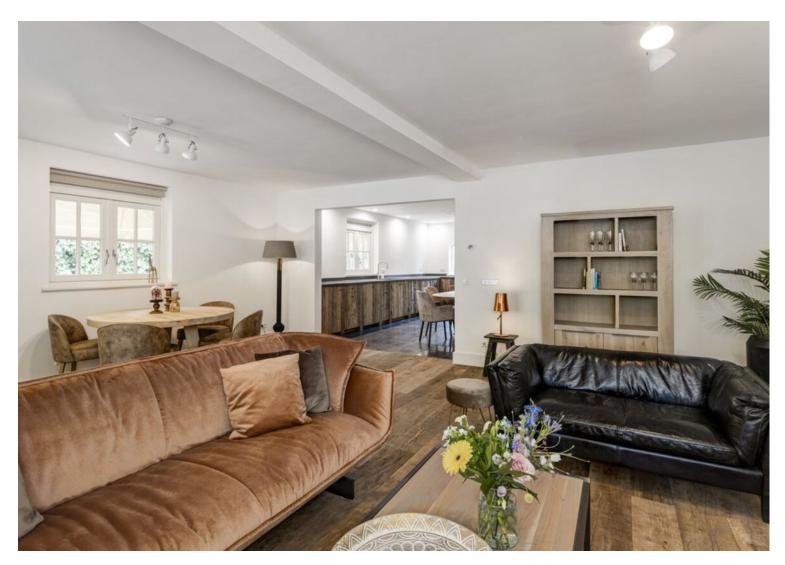

Living room located on the back garden with beautiful view over the water. The living room has a warm wooden floor and stately fireplace. French doors provide access to the garden and also the jetty for the boat.