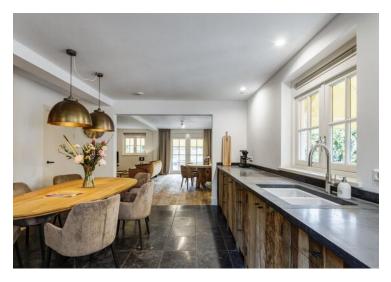

Very spacious and rustic kitchen equipped with

multiple built-in appliances including a Boretti cooker with two ovens and induction hob, extractor hood, large fridge, separate freezer, wine climate cabinet and Quooker. The wooden kitchen features a beautiful dark hardstone kitchen worktop. The kitchen also offers space for a dining table. Built-in cupboard with installations.

Living room located on the back garden with beautiful view over the water. The living room has a warm wooden floor and stately fireplace. French doors provide access to the garden and also the jetty for the boat.