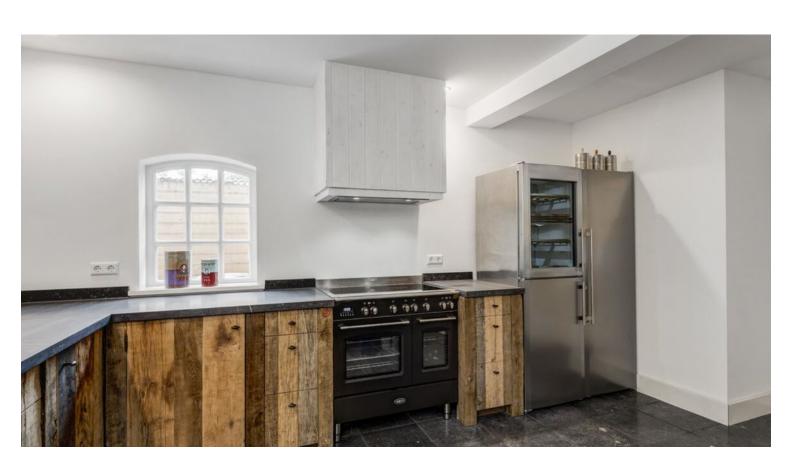

Very spacious and rustic kitchen equipped with

multiple built-in appliances including a Boretti cooker with two ovens and induction hob, extractor hood, large fridge, separate freezer, wine climate cabinet and Quooker. The wooden kitchen features a beautiful dark hardstone kitchen worktop. The kitchen also offers space for a dining table. Built-in cupboard with installations.