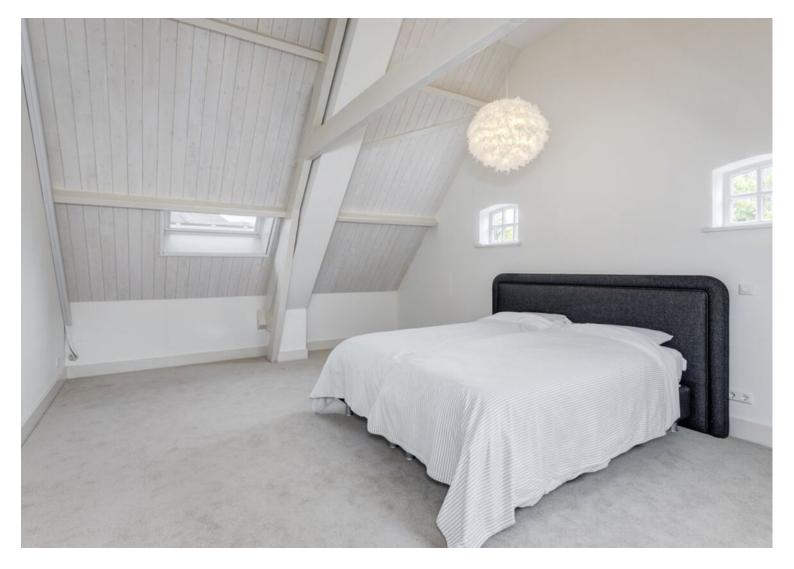

#### 1st floor:

Landing, three spacious bedrooms with the original beams in sight. All bedrooms see air-conditioning and custom-made built-in wardrobes. From one of the bedrooms you can access the attic. Separate bathroom in sleek design with walk-in shower, bathtub and washbasin with cabinet.