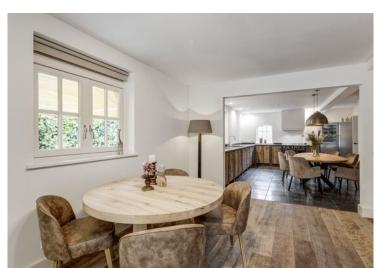

Living room located on the back garden with beautiful view over the water. The living room has a warm wooden floor and stately fireplace. French doors provide access to the garden and also the jetty for the boat.